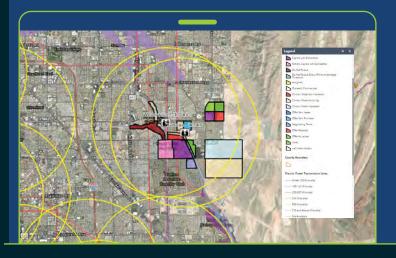

# MANAGE YOUR PROJECT IN ONE PLACE WITH INKED LAND FLOW.

It's time for a new way to increase project transparency and efficiency. Our web-based platform helps you get land records faster, track acquisition status in real time, manage your budget, and more. Land Flow is made to help meet your project goals!

- ✓ Get Records Faster
- ✓ Access Real-Time GIS
- ✓ Find Simplicity & Functionality
- Manage Your Budget
- ✓ Examine Critical Documents
- ✓ Visualize Field Communications
- Streamline Reporting Process