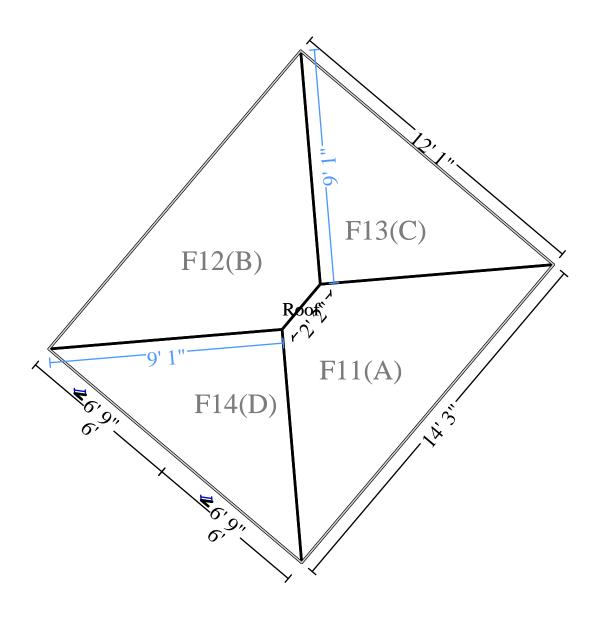

#### **Exterior**

Roof

4,474.33 Surface Area 352.98 Total Perimeter Length 180.32 Total Hip Length 44.74 Number of Squares91.22 Total Ridge Length

| QUANTITY                              | UNIT PRICE              | TAX               | RCV       | AGE/LIFE CONDITION | DEPREC.<br>DEP %     | ACV      |
|---------------------------------------|-------------------------|-------------------|-----------|--------------------|----------------------|----------|
| Total roof replacement due to ag      | e and condition.        |                   |           |                    |                      |          |
| 1. Tear off, haul and dispose of con  | mp. shingles - Laminate | ed                |           |                    |                      |          |
| 44.74 SQ                              | 50.14                   | 0.00              | 2,243.26  | 25/30 yrs<br>Avg.  | (1,794.61)<br>80.00% | 448.65   |
| 2. Laminated - comp. shingle rfg      | - w/ felt               |                   |           |                    |                      |          |
| 47.67 SQ                              | 205.09                  | 402.81            | 10,179.45 | 25/30 yrs<br>Avg.  | (8,143.56)<br>80.00% | 2,035.89 |
| Suggested Waste factor obtained fr    | om EagleView ClaimsF    | Ready report of 1 | 7%.       |                    |                      |          |
| 3. Ridge cap - composition shingle    | es                      |                   |           |                    |                      |          |
| 91.22 LF                              | 3.22                    | 7.86              | 301.59    | 25/25 yrs<br>Avg.  | (241.27)<br>80.00%   | 60.32    |
| 4. Drip edge                          |                         |                   |           |                    |                      |          |
| 352.98 LF                             | 1.88                    | 22.07             | 685.67    | 25/35 yrs<br>Avg.  | (489.76)<br>71.43%   | 195.91   |
| 5. Chimney flashing - average (32)    | " x 36")                |                   |           |                    |                      |          |
| 1.00 EA                               | 303.90                  | 6.83              | 310.73    |                    |                      | 310.73   |
| 6. Asphalt starter - universal starte | r course                |                   |           |                    |                      |          |
| 352.98 LF                             | 1.74                    | 18.79             | 632.98    | 25/20 yrs<br>Avg.  | (506.38)<br>80.00%   | 126.60   |
| 7. Flashing - pipe jack               |                         |                   |           |                    |                      |          |
| 3.00 EA                               | 33.89                   | 2.80              | 104.47    |                    |                      | 104.47   |
| 8. Digital satellite system - Detach  | & reset                 |                   |           |                    |                      |          |
| 1.00 EA                               | 32.63                   | 0.00              | 32.63     |                    |                      | 32.63    |
| 23. Continuous ridge vent - shingle   | e-over style            |                   |           |                    |                      |          |
| 50.92 LF                              | 7.30                    | 15.06             | 386.78    | 25/35 yrs<br>Avg.  | (276.27)<br>71.43%   | 110.51   |
| Totals: Roof                          |                         | 476.22            | 14,877.56 |                    | 11,451.85            | 3,425.71 |